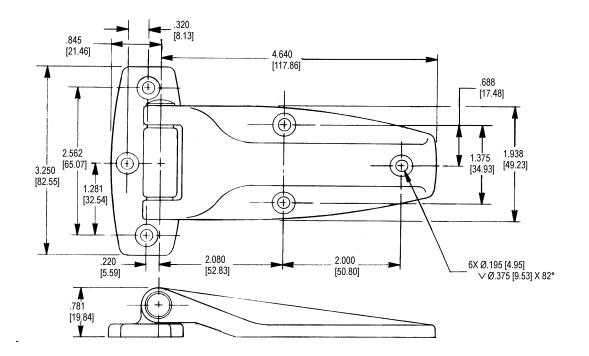

## **INSTALLATION:**

 (6) #10 flat or oval head steel mounting screws (not included)

Individual part dimensions are for reference only. Refer to individual part drawings for complete dimensions, specifications, and installation procedures. Engineering assistance and application drawings are available.