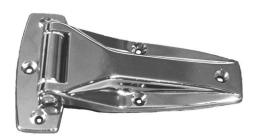

# 200-0500 Hinge Assembly

This sturdy zinc die cast leaf style hinge is designed for service truck body doors and all flush compartment or access doors. It is available buffed in black finish and can be surface mounted or used with spacers to accommodate offsets.

## 200-0500 Hinge Assembly

### AVAILABLE:

 Surface mounted design (shown) or with spacers to accommodate offsets